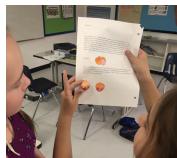

# **Social Studies 7**

This month in Mrs. Rebkowich's Social Studies 7 class started their first unit on the Diverse Peoples of Canada. We started by meeting three First Nations - the Mi'kmaq, the Anishinabe, and the Haudenosaunee. October 1st students, pictured below, started working on their project which they will present on

Thursday and Friday.