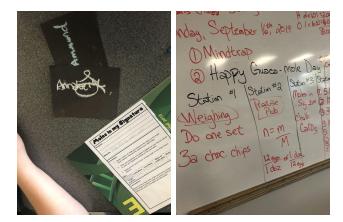

# Science 20

On September 16th Miss Richard's Science 20s celebrated National Guacamole Day by looking at Avogadro's constant and moles! Get it? Moles?

Avogadro?

The talented cast and crew of EPS are proud to announce they will be presenting the timeless classic, *A Christmas Carol* December 9th-10th, 2019. *A Christmas Carol* is a play following Ebenezer Scrooge, who transforms from a mean-spirited and selfish man who hates Christmas to a kind, loving man with the help of three Christmas spirits who take him to the past, present, and future.