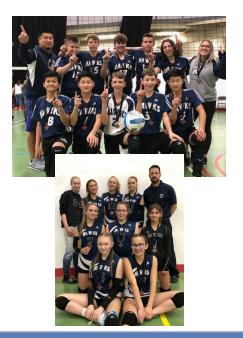

#### JV Volleyball

Volleyball season is in full swing with several of our Hawks teams seeing tournament action as September came to an end. Our Junior Varsity (JV) Boys and JV Girls Teams had a tremendous amount of success at their 1 st Tournament of the year, a Sr. High Tournament, hosted by Ecole McTavish in Ft. McMurray on September 20/21 st. The Boys won their first 4 matches to claim 1 st in their pool but lost in the Semi-Finals to a strong team from the host McTavish squad. The Boys claimed 4 th out of 8. The Girls started off a little slower placing 4 th after Round-Robin but hit their stride in the playoffs defeating Father Mercredi (3A High School) in the Semi-Finals (25-19, 25-21) in a flawlessly played match. The Girls were defeated in the Final but took the Silver in the 6-team event.

Our JV Teams were also in action the following weekend on Sept 28 th in Bonnyville at the Bonnyville Centralized High School JV Classic. I was a 1-day tournament with a Girls Division of 5 and Boys Division of 5 of mostly Junior Varsity (Gr. 9-10) competitors. Both of our Hawks Teams dominated the tournament, with each going undefeated in the Round-Robin draw with neither team even dropping a set. The Gold medal matches were a little tighter but the Hawks prevailed in both: Girls defeated Notre Dame (Bonnyville) 25-17, 25-14 and the Boys defeated BCHS Sr. Boys (17-25, 25-23, 15-10).

#### Rookie Volleyball

Our Rookie Teams (grades 5 & 6) are practicing for their tournament. They have been working hard and learning many new skills. Rookie Tournament at the Bold Center on Saturday, November 2, 2019 from 9:00 am to 5:00 pm

#### Junior Volleyball

Jr high girls have their first game against Light of Christ on Monday, October 7 and three tournaments back to back to back October 19, 26 and November 2. Good luck, HAWKS!

#### Senior Volleyball

This year the EPS Senior Boys and Girls are playing with Ecole Beausejour Lynx. Due to small player numbers in both teams we have decided to join together and combine the school teams. This past month they played in two tournaments, one in Camrose and one in Bonnyville. Both teams worked hard and while the girls just missed out on playing in the finals, the Boys did well bringing home the Silver medal.