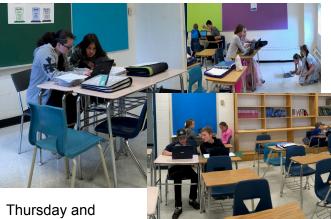

# **Social Studies 7**

This month in Mrs. Rebkowich's Social Studies 7 class started their first unit on the Diverse Peoples of Canada. We started by meeting three First Nations - the Mi'kmaq, the Anishinabe, and the Haudenosaunee. October 1st students, pictured below, started working on their project which they will present on

Thursday and Friday.